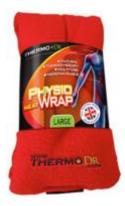

## ThermoDR Body Wrap

A PREMIUM RANGE OF FLEECE HEATPACKS WITH ELASTICATED STRAPS AND VELCRO FASTENERS.

45CM X 13CM, CENTRE STITCH, 700G OF WHEAT AND LAVENDER (OPTIONAL), DESIGNED WITH PHYSIOTHERAPISTS, PACKED IN EITHER A PAPER WRAP OR COLOUR GIFT BOX

IDEAL FOR ALL OVER TARGETED PAIN RELIEF.

#### THERMODR\*

TD-192 - Red / Black Body Wrap with elasticated strap

**Paper Wrapper** 

**Colour Box** 

5 pc Display