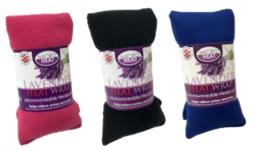

## **Soothe-Away Fleece, Tartan & Printed Wheatpacks**

A MID RANGE OF FLEECE AND COTTON TARTAN HEATPACKS.

45CM X 13CM, CENTRE STITCH, 700G OF WHEAT AND LAVENDER (OPTIONAL), PACKED IN EITHER A PAPER WRAP.

IDEAL FOR GENERAL RELAXATION, ACHES AND PAINS (PERIOD PAIN, BACK ACHE, HEADACHE, POST GYM ACHY MUSCLES)