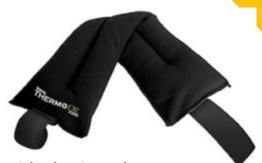

## ThermoDR Body Wrap

A PREMIUM RANGE OF FLEECE HEATPACKS WITH ELASTICATED STRAPS AND VELCRO FASTENERS.

45CM X 13CM, CENTRE STITCH, 700G OF WHEAT AND LAVENDER (OPTIONAL), DESIGNED WITH PHYSIOTHERAPISTS, PACKED IN EITHER A PAPER WRAP OR COLOUR GIFT BOX

IDEAL FOR ALL OVER TARGETED PAIN RELIEF.

#### THERMODR\*

TD-192 - Red / Black Body Wrap with elasticated strap

**Paper Wrapper** 

**Colour Box** 

5 pc Display