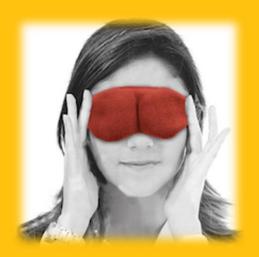

# ThermoDR Eyemask

A PREMIUM OF FLEECE HEATABLE EYEMASKS WITH ELASTICATED STRAPS AND VELCRO FASTENERS.

22CM X 12CM, 200G OF WHEAT
DESIGNED WITH EYE DR'S, PACKED IN A COLOUR GIFT
BOX

A MOIST HEAT OPTION FOR GENERAL RELAXATION, SINUS ISSUES, HEADACHES AND SORE EYES