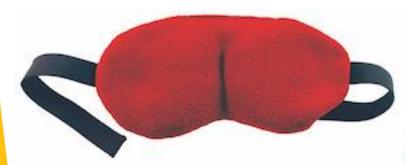

# ThermoDR Eyemask

A PREMIUM OF FLEECE HEATABLE EYEMASKS WITH ELASTICATED STRAPS AND VELCRO FASTENERS.

22CM X 12CM, 200G OF WHEAT
DESIGNED WITH EYE DR'S, PACKED IN A COLOUR GIFT
BOX

A MOIST HEAT OPTION FOR GENERAL RELAXATION, SINUS ISSUES, HEADACHES AND SORE EYES