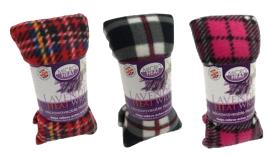

### MicroHeat Fleece & Tartan Wheatpacks

A FAST SELLING, HIGH-VOLUME RANGE OF FLEECE AND COTTON TARTAN HEATPACKS.

40CM X 11CM, 500G OF WHEAT AND LAVENDER (OPTIONAL), BULK PACKED IN A PAPER WRAP.

IDEAL FOR GENERAL RELAXATION, ACHES AND PAINS (PERIOD, BACK ACHE, HEADACHE, POST GYM ACHY MUSCLES)

**Multiple Colour Fleece** 

**Multiple Colour Tartan** 

**Multiple Colour Check Fleece** 