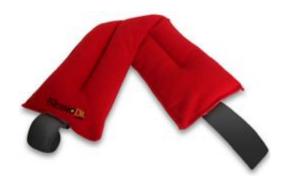

## ThermoDR Body Wrap

A PREMIUM RANGE OF FLEECE HEATPACKS WITH ELASTICATED STRAPS AND VELCRO FASTENERS.

45CM X 13CM, CENTRE STITCH, 700G OF WHEAT AND LAVENDER (OPTIONAL), DESIGNED WITH PHYSIOTHERAPISTS, PACKED IN EITHER A PAPER WRAP OR COLOUR GIFT BOX

IDEAL FOR ALL OVER TARGETED PAIN RELIEF.

#### THERMODR\*

TD-192 - Red / Black Body Wrap with elasticated strap

**Paper Wrapper** 

**Colour Box** 

5 pc Display