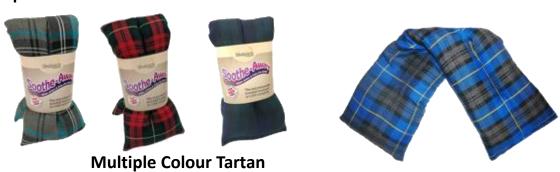

### MicroHeat Fleece & Tartan Wheatpacks

A FAST SELLING, HIGH-VOLUME RANGE OF FLEECE AND COTTON TARTAN HEATPACKS.

40CM X 11CM, 500G OF WHEAT AND LAVENDER (OPTIONAL), BULK PACKED IN A PAPER WRAP.

IDEAL FOR GENERAL RELAXATION, ACHES AND PAINS (PERIOD, BACK ACHE, HEADACHE, POST GYM ACHY MUSCLES)

**Multiple Colour Fleece** 

**Multiple Colour Tartan** 

**Multiple Colour Check Fleece** 