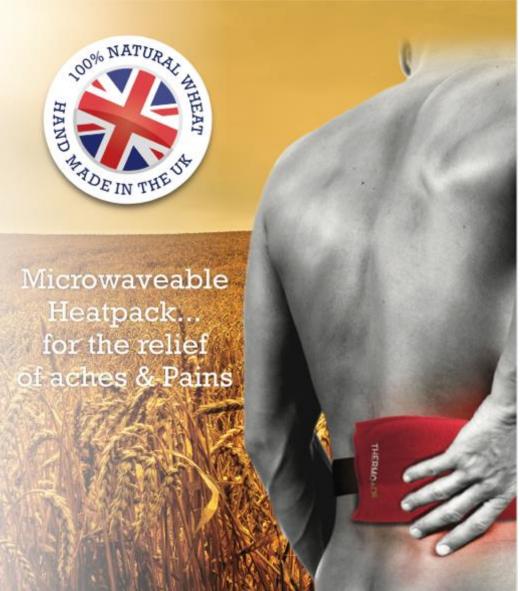

## ThermoDR Body Wrap

A PREMIUM RANGE OF FLEECE HEATPACKS WITH ELASTICATED STRAPS AND VELCRO FASTENERS.

45CM X 13CM, CENTRE STITCH, 700G OF WHEAT AND LAVENDER (OPTIONAL), DESIGNED WITH PHYSIOTHERAPISTS, PACKED IN EITHER A PAPER WRAP OR COLOUR GIFT BOX

IDEAL FOR ALL OVER TARGETED PAIN RELIEF.

#### THERMODR\*

TD-192 - Red / Black Body Wrap with elasticated strap

**Paper Wrapper** 

**Colour Box** 

5 pc Display