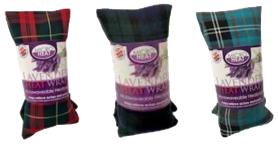

### MicroHeat Fleece & Tartan Wheatpacks

A FAST SELLING, HIGH-VOLUME RANGE OF FLEECE AND COTTON TARTAN HEATPACKS.

40CM X 11CM, 500G OF WHEAT AND LAVENDER (OPTIONAL), BULK PACKED IN A PAPER WRAP.

IDEAL FOR GENERAL RELAXATION, ACHES AND PAINS (PERIOD, BACK ACHE, HEADACHE, POST GYM ACHY MUSCLES)

**Multiple Colour Fleece** 

**Multiple Colour Tartan** 

**Multiple Colour Check Fleece** 