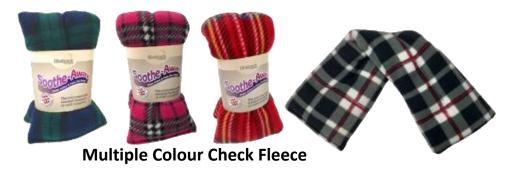

### MicroHeat Fleece & Tartan Wheatpacks

A FAST SELLING, HIGH-VOLUME RANGE OF FLEECE AND COTTON TARTAN HEATPACKS.

40CM X 11CM, 500G OF WHEAT AND LAVENDER (OPTIONAL), BULK PACKED IN A PAPER WRAP.

IDEAL FOR GENERAL RELAXATION, ACHES AND PAINS (PERIOD, BACK ACHE, HEADACHE, POST GYM ACHY MUSCLES)

**Multiple Colour Fleece** 

**Multiple Colour Tartan** 

**Multiple Colour Check Fleece** 