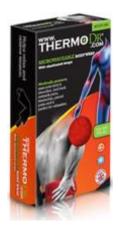

## ThermoDR Body Wrap

A PREMIUM RANGE OF FLEECE HEATPACKS WITH ELASTICATED STRAPS AND VELCRO FASTENERS.

45CM X 13CM, CENTRE STITCH, 700G OF WHEAT AND LAVENDER (OPTIONAL), DESIGNED WITH PHYSIOTHERAPISTS, PACKED IN EITHER A PAPER WRAP OR COLOUR GIFT BOX

IDEAL FOR ALL OVER TARGETED PAIN RELIEF.

#### THERMODR\*

TD-192 - Red / Black Body Wrap with elasticated strap

**Paper Wrapper** 

**Colour Box** 

5 pc Display