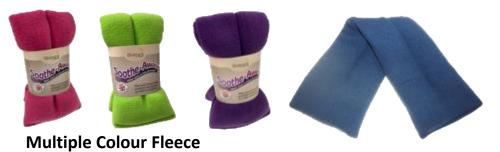

## **Soothe-Away Fleece, Tartan & Printed Wheatpacks**

A MID RANGE OF FLEECE AND COTTON TARTAN HEATPACKS.

45CM X 13CM, CENTRE STITCH, 700G OF WHEAT AND LAVENDER (OPTIONAL), PACKED IN EITHER A PAPER WRAP.

IDEAL FOR GENERAL RELAXATION, ACHES AND PAINS (PERIOD PAIN, BACK ACHE, HEADACHE, POST GYM ACHY MUSCLES)