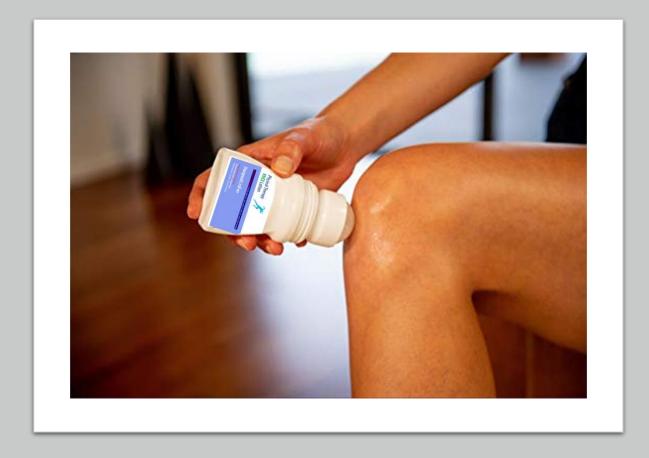

## therapeutic roll-on

Infused with Arnica and Cedarwood

Deep penetrating relief. Immediate effect.

More movement. Less Pain. Direct to the source.

**Physical Therapy KNEE Lotion** is a revolutionary <u>NEW WAY</u> of delivering the effects of physical therapy direct to your KNEE – yourself!