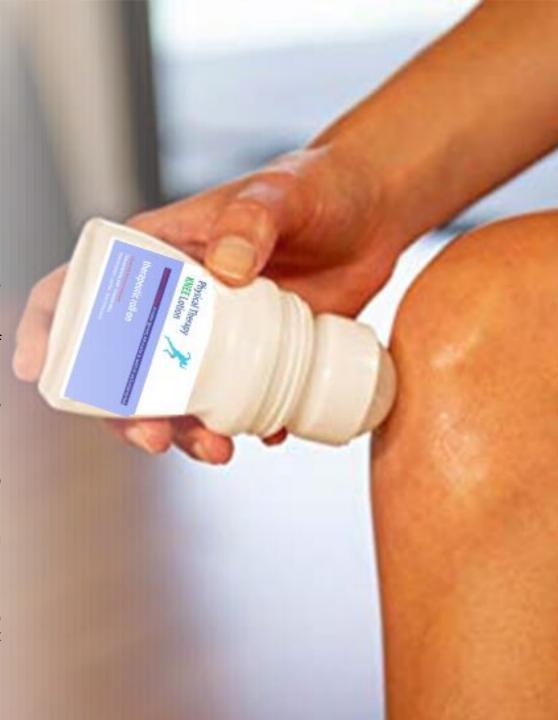

## therapeutic roll-on

Infused with Arnica and Cedarwood

Deep penetrating relief. Immediate effect.

More movement. Less Pain. Direct to the source.

**Physical Therapy KNEE Lotion** is a revolutionary <u>NEW WAY</u> of delivering the effects of physical therapy direct to your KNEE – yourself!

## NEXT GENERATION QUANTUM Technology

- Physical Therapy KNEE Lotion unique blend of ingredients stimulates and awakens muscle and joint function in the injured KNEE to create a therapeutic effect
- Uniquely formulated therapeutic roll-on lotion targets the source and symptoms of KNEE pain to deliver immediate relief and long term recovery
- On contact Physical Therapy KNEE Lotion Advanced Quantum Technology stimulates dysfunctional ligaments and muscles to 'switch on' and function normally
- Infused with Arnica and Cedarwood its therapeutic lotion delivers natural calming and anti-inflammatory properties to your reactivated KNEE for immediate deep penetrating relief
- When your knee muscles and ligaments are 'switched on' and working normally you knee begins to heal - you start to walk, sit, stand, climb, run with freer movement and less pain
- Apply Physical Therapy KNEE Lotion regularly to keep your KNEE 'switched on' to support KNEE recovery. As you knee improves and you enjoy increased movement and less pain, you will find you will need to apply it less and less ...
- More Movement Less Pain Direct to Source Immediate Effect