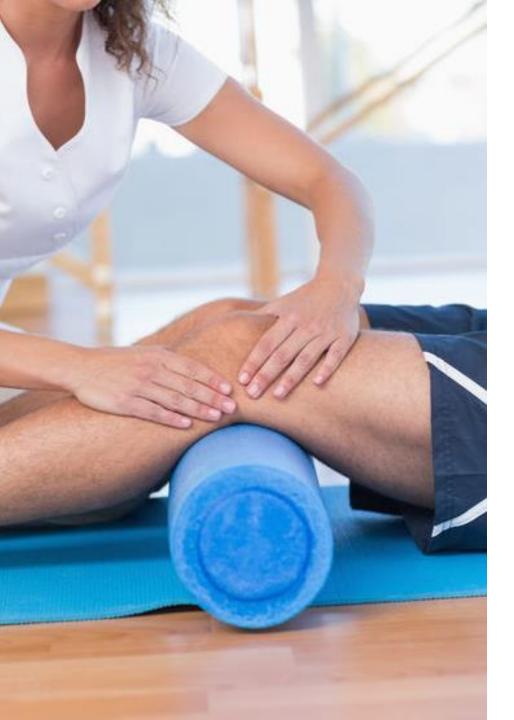

## Physical Therapy for Knee Pain

- Physical Therapists are pain and movement experts
- Treatments are non-medical and are proven <u>extraordinarily effective</u> to treat all types of KNEE conditions
  - It is common for doctors, surgeons, and healthcare professionals to refer patients to physical therapy to compliment traditional medical treatments and surgical procedures
- In a physical therapy session, the practitioner manually stimulates ligaments and muscles to 'switch on' to restore knee function
  - They prescribe regular exercises to keep muscles and ligaments active and gradually your knee improves move movement, less pain

#### **Endorsed by Physical Therapists**

 Multiple treatments performed on clients show the KNEE functioning normally when Physical Therapy KNEE Lotion is applied