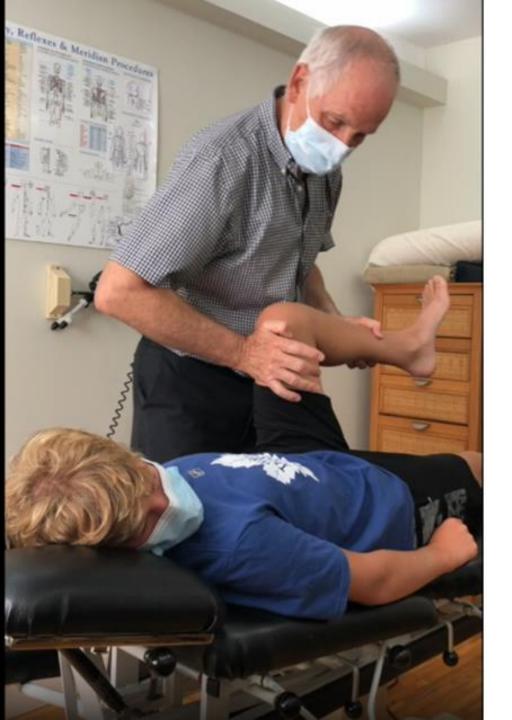

#### **Endorsed by Physical Therapists**

 Multiple treatments performed on clients show the KNEE functioning normally when Physical Therapy KNEE Lotion is applied